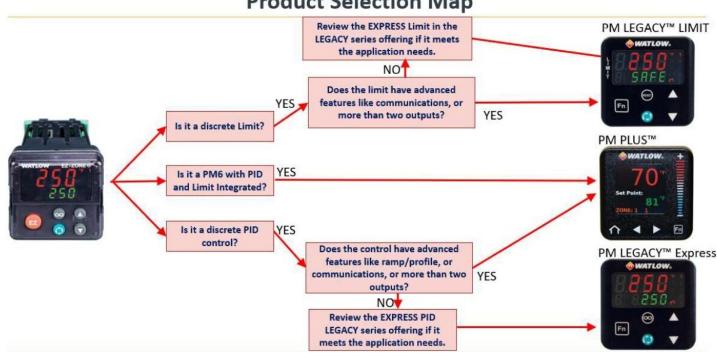

## Last Time Buy: 03/31/2023 (Updated)

Last Time ship: 12/29/2023 (Updated)

Recommended Replacement: PM PLUS – PM LEGACY (See the product selection map on page 2)

# **Product Selection Map**